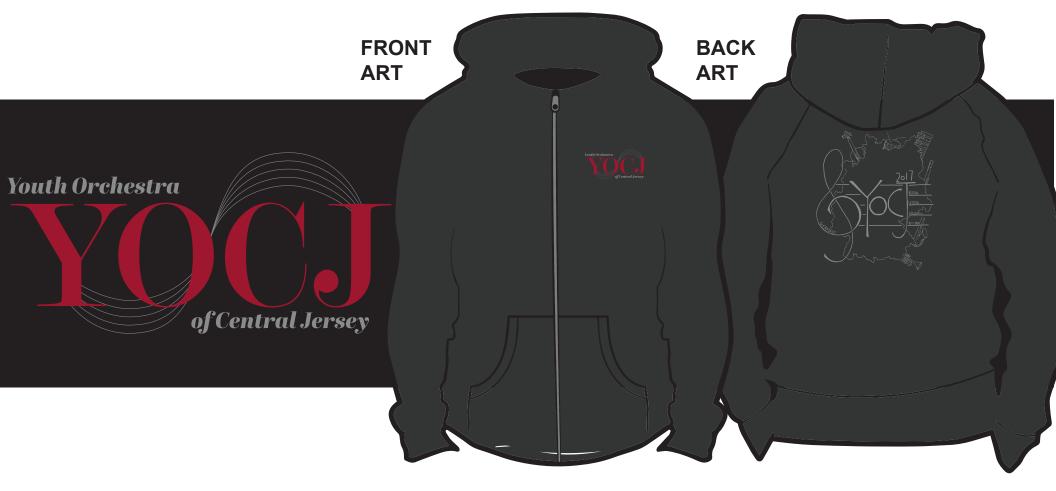

## Youth Orchestra of Central Jersey Order Form

| ALL PRODUCTS DO NOT RUN THE SAME SIZE, PLEASE ORDER A SIZE LARGER  IF YOU ARE QUESTIONING THE FIT OF ANY GARMENT SHOWN  ***** SORRY NO EXCHANGES ***** | S  | ADULT HOODIES    |  |
|--------------------------------------------------------------------------------------------------------------------------------------------------------|----|------------------|--|
| PLEASE FILL IN ALL INFORMATION NEATLY FOR YOUR ORDER TO BE PROCESSED CORRECTLY                                                                         | M  |                  |  |
| NAME:                                                                                                                                                  | K  |                  |  |
| ADDRESS:                                                                                                                                               | 2X |                  |  |
| PHONE:                                                                                                                                                 | 3X | <b>\$35</b> Each |  |
| E-MAIL:                                                                                                                                                |    | BLACK ONLY       |  |
|                                                                                                                                                        |    |                  |  |